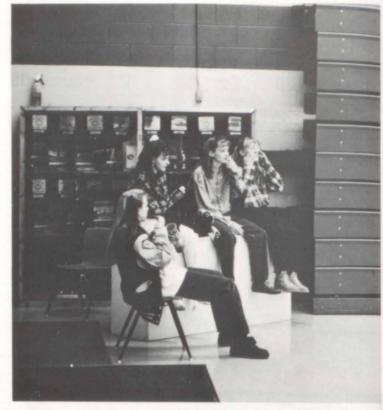

Jessica Mason Denise McElhaney

Ronda Merignac William Mitchell PA

BOR-R-RING . . . Freshman Kristen Fabus and sophomores Jenny Pendleton, Trina Sopocy, and Kris Sefl kill time in the gym during lunch hour. Because of closed campus, students play basketball to make the lunch hour more exciting. These girls prefer to just sit around and watch.